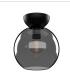

## **SEMI FLUSH**

SF59708-BG/OP Brushed Gold/Opal Glass

SF59708-BK/OP Black/Opal Glass

SF59708-BK/SM Black/Smoked

## **DESCRIPTION**

The Arcadia Collection offers a trendy lighting design without all the frills. Depending on what style you re looking to achieve, the elegant sphere shades are available in soft, pleasant opal, or dramatic smoked glass. Each piece of the Arcadia family is available in a Powder-Coated Black or Brushed Gold finish