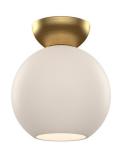

## **SEMI FLUSH**

SF59708-BG/OP Brushed Gold/Opal Glass

SF59708-BK/OP Black/Opal Glass

SF59708-BK/SM Black/Smoked

## **DESCRIPTION**

The Arcadia Collection offers a trendy lighting design without all the frills. Depending on what style you re looking to achieve, the elegant sphere shades are available in soft, pleasant opal, or dramatic smoked glass. Each piece of the Arcadia family is available in a Powder-Coated Black or Brushed Gold finish