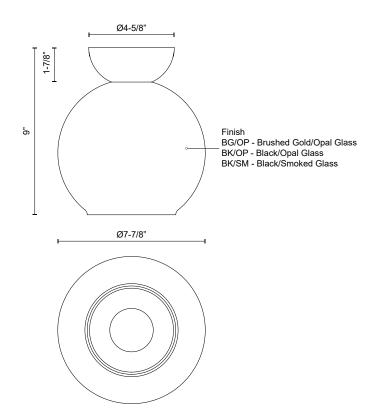

## **SEMI FLUSH**

SF59708-BG/OP Brushed Gold/Opal Glass

SF59708-BK/OP Black/Opal Glass

SF59708-BK/SM Black/Smoked

## **SPECIFICATION DETAILS**

 $\ensuremath{^{\star}}$  For custom options, consult factory for details.

| Fixture Dimensions | D7-7/8" x H9"                  |
|--------------------|--------------------------------|
| Lamp Type          | Incandescent, A19, Medium Base |
| Wattage            | 1 x 60W                        |
| Voltage            | 120V                           |
| Glass Details      | Opal Glass or Smoked Glass     |
|                    |                                |
| Location           | Dry                            |
| Bulbs Included     | Dry<br>No                      |
|                    | •                              |
| Bulbs Included     | No                             |