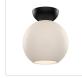

## **SEMI FLUSH**

SF59708-BG/OP Brushed Gold/Opal Glass

SF59708-BK/OP Black/Opal Glass

SF59708-BK/SM Black/Smoked

## **DESCRIPTION**

The Arcadia Collection offers a trendy lighting design without all the frills. Depending on what style you re looking to achieve, the elegant sphere shades are available in soft, pleasant opal, or dramatic smoked glass. Each piece of the Arcadia family is available in a Powder-Coated Black or Brushed Gold finish