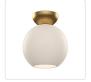

## **SEMI FLUSH**

SF59708-BG/OP Brushed Gold/Opal Glass

SF59708-BK/OP Black/Opal Glass

SF59708-BK/SM Black/Smoked

## **DESCRIPTION**

The Arcadia Collection offers a trendy lighting design without all the frills. Depending on what style you re looking to achieve, the elegant sphere shades are available in soft, pleasant opal, or dramatic smoked glass. Each piece of the Arcadia family is available in a Powder-Coated Black or Brushed Gold finish